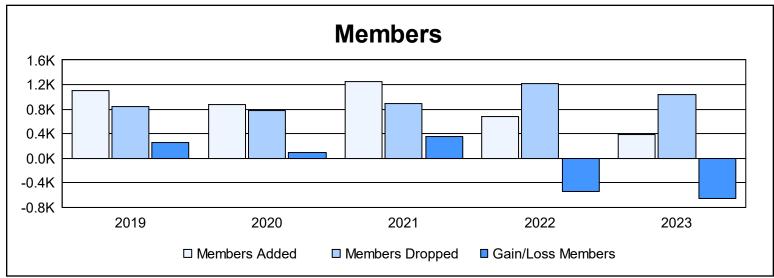

District 317 A

As of June 2023 Cumulative

| Year      | New<br>Clubs | Dropped<br>Clubs | Gain/<br>Loss<br>Clubs | New<br>Members | Charter<br>Members | Reinstate<br>Members | Transfer<br>Members | Total<br>Member<br>Added | Total<br>Members<br>Dropped | Gain/<br>Loss<br>Members |
|-----------|--------------|------------------|------------------------|----------------|--------------------|----------------------|---------------------|--------------------------|-----------------------------|--------------------------|
| 2018-2019 | 26           | 6                | 20                     | 358            | 702                | 32                   | 5                   | 1,097                    | 847                         | 250                      |
| 2019-2020 | 20           | 1                | 19                     | 346            | 449                | 60                   | 16                  | 871                      | 782                         | 89                       |
| 2020-2021 | 25           | 17               | 8                      | 599            | 594                | 33                   | 18                  | 1,244                    | 898                         | 346                      |
| 2021-2022 | 13           | 31               | -18                    | 371            | 289                | 7                    | 15                  | 682                      | 1,217                       | -535                     |
| 2022-2023 | 6            | 25               | -19                    | 212            | 157                | 12                   | 3                   | 384                      | 1,034                       | -650                     |
| Average   | 18           | 16               | 2                      | 377            | 438                | 29                   | 11                  | 856                      | 956                         | -100                     |