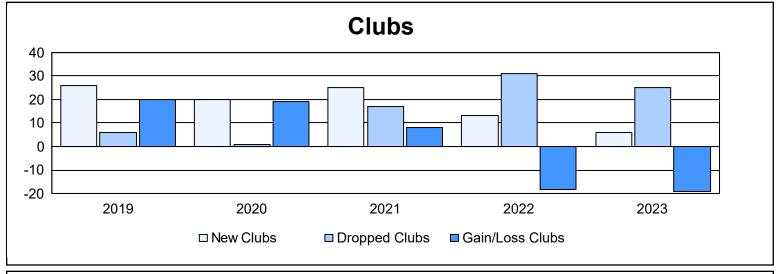

District 317 A

As of June 2023 Cumulative

| Year      | New<br>Clubs | Dropped<br>Clubs | Gain/<br>Loss<br>Clubs | New<br>Members | Charter<br>Members | Reinstate<br>Members | Transfer<br>Members | Total<br>Member<br>Added | Total<br>Members<br>Dropped | Gain/<br>Loss<br>Members |
|-----------|--------------|------------------|------------------------|----------------|--------------------|----------------------|---------------------|--------------------------|-----------------------------|--------------------------|
| 2018-2019 | 26           | 6                | 20                     | 358            | 702                | 32                   | 5                   | 1,097                    | 847                         | 250                      |
| 2019-2020 | 20           | 1                | 19                     | 346            | 449                | 60                   | 16                  | 871                      | 782                         | 89                       |
| 2020-2021 | 25           | 17               | 8                      | 599            | 594                | 33                   | 18                  | 1,244                    | 898                         | 346                      |
| 2021-2022 | 13           | 31               | -18                    | 371            | 289                | 7                    | 15                  | 682                      | 1,217                       | -535                     |
| 2022-2023 | 6            | 25               | -19                    | 212            | 157                | 12                   | 3                   | 384                      | 1,034                       | -650                     |
| Average   | 18           | 16               | 2                      | 377            | 438                | 29                   | 11                  | 856                      | 956                         | -100                     |